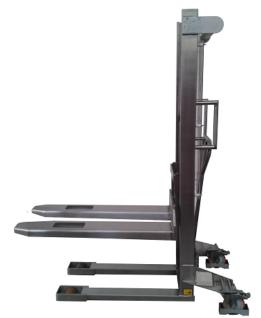

Manual stacker entirely built in stainless steel AISI 304 suitable to work in the aggressive and corrosive environments where the cleaning and the hygiene are the most required values and where there is serious problem of corrosion related to the use of corrosive acids and saline solutions.

Extremely light and easy to handle, designed and manufactured to minimize the manual handling of the loads in agressive environments reducing the operator's efforts.

Optimal for use in the food, or chemical and pharmaceutical industry.

Durable and ergonomic satisfies the strictest hygiene regulations to withstand regular high-pressure cleaning and disinfection.

COLD STORE EXECUTION PROTECTION

| Q           | t  | 1        |
|-------------|----|----------|
| С           | mm | 600      |
| 1           | mm | 1150     |
| I1          | mm | 1660     |
| у           | mm | 1195     |
| 12          | mm | 510      |
| b1          | mm | 780      |
| b10         | mm | 670      |
| b5          | mm | 560      |
| N           | mm | 180      |
| h3          | mm | 1560     |
| h1          | mm | 2073     |
| h13         | mm | 90       |
| h14 min/max | mm | 671/1170 |
| а           | mm | 100      |
| Wa          | mm | 1262     |
| Ast         | mm | 1703     |
| Weight      | kg | 220      |