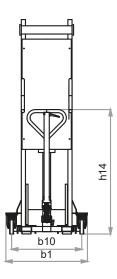

Durable and ergonomic satisfies the strictest hygiene regulations to withstand regular high-pressure cleaning and disinfection.

COLD STORE EXECUTION PROTECTION

| Q           | t  | 1        |
|-------------|----|----------|
| С           | mm | 600      |
| 1           | mm | 1150     |
| I1          | mm | 1660     |
| у           | mm | 1195     |
| 12          | mm | 510      |
| b1          | mm | 780      |
| b10         | mm | 670      |
| b5          | mm | 560      |
| N           | mm | 180      |
| h3          | mm | 1560     |
| h1          | mm | 2073     |
| h13         | mm | 90       |
| h14 min/max | mm | 671/1170 |
| а           | mm | 100      |
| Wa          | mm | 1262     |
| Ast         | mm | 1703     |
| Weight      | kg | 220      |

h3

Technical specification according to VDI 2198, technical values are referred to the standard toduct. Different masts, different tires, additional equipment, etc. could produce other values. Information and data are given for information only, Italiana Carrelli Elevatori srl will have the sole right for technical changes and improvements without giving any notice.