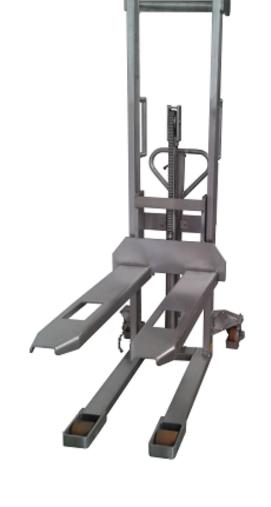

## Manual stacker

## 10-M

Manual stacker entirely built in stainless steel AISI 304 suitable to work in the aggressive and corrosive environments where the cleaning and the hygiene are the most required values and where there is serious problem of corrosion related to the use of corrosive acids and saline solutions.

Extremely light and easy to handle, designed and manufactured to minimize the manual handling of the loads in agressive environments reducing the operator's efforts.

Optimal for use in the food, or chemical and pharmaceutical industry.

Durable and ergonomic satisfies the strictest hygiene regulations to withstand regular high-pressure cleaning and disinfection.

COLD STORE EXECUTION PROTECTION

| Q           | t  | 1        |
|-------------|----|----------|
| С           | mm | 600      |
| 1           | mm | 1150     |
| I1          | mm | 1660     |
| у           | mm | 1195     |
| 12          | mm | 510      |
| b1          | mm | 780      |
| b10         | mm | 670      |
| b5          | mm | 560      |
| N           | mm | 180      |
| h3          | mm | 1560     |
| h1          | mm | 2073     |
| h13         | mm | 90       |
| h14 min/max | mm | 671/1170 |
| а           | mm | 100      |
| Wa          | mm | 1262     |
| Ast         | mm | 1703     |
| Weight      | kg | 220      |