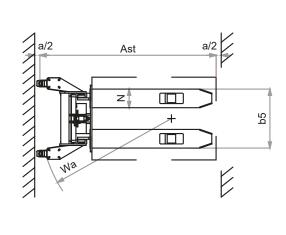

Durable and ergonomic satisfies the strictest hygiene regulations to withstand regular high-pressure cleaning and disinfection.

COLD STORE EXECUTION PROTECTION

| Q           | t  | 1        |
|-------------|----|----------|
| С           | mm | 600      |
| 1           | mm | 1150     |
| I1          | mm | 1660     |
| у           | mm | 1195     |
| 12          | mm | 510      |
| b1          | mm | 780      |
| b10         | mm | 670      |
| b5          | mm | 560      |
| N           | mm | 180      |
| h3          | mm | 1560     |
| h1          | mm | 2073     |
| h13         | mm | 90       |
| h14 min/max | mm | 671/1170 |
| а           | mm | 100      |
| Wa          | mm | 1262     |
| Ast         | mm | 1703     |
| Weight      | kg | 220      |

h3

Technical specification according to VDI 2198, technical values are referred to the standard toduct. Different masts, different tires, additional equipment, etc. could produce other values. Information and data are given for information only, Italiana Carrelli Elevatori srl will have the sole right for technical changes and improvements without giving any notice.