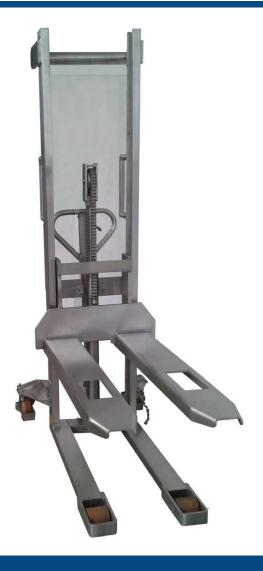

Manual stacker entirely built in stainless steel AISI 304 suitable to work in the aggressive and corrosive environments where the cleaning and the hygiene are the most required values and where there is serious problem of corrosion related to the use of corrosive acids and saline solutions.

Extremely light and easy to handle, designed and manufactured to minimize the manual handling of the loads in agressive environments reducing the operator's efforts.

Optimal for use in the food, or chemical and pharmaceutical industry.

Durable and ergonomic satisfies the strictest hygiene regulations to withstand regular high-pressure cleaning and disinfection.

COLD STORE EXECUTION PROTECTION

| Q           | t  | 1        |
|-------------|----|----------|
| С           | mm | 600      |
| 1           | mm | 1150     |
| I1          | mm | 1660     |
| у           | mm | 1195     |
| 12          | mm | 510      |
| b1          | mm | 780      |
| b10         | mm | 670      |
| b5          | mm | 560      |
| N           | mm | 180      |
| h3          | mm | 1560     |
| h1          | mm | 2073     |
| h13         | mm | 90       |
| h14 min/max | mm | 671/1170 |
| а           | mm | 100      |
| Wa          | mm | 1262     |
| Ast         | mm | 1703     |
| Weight      | kg | 220      |